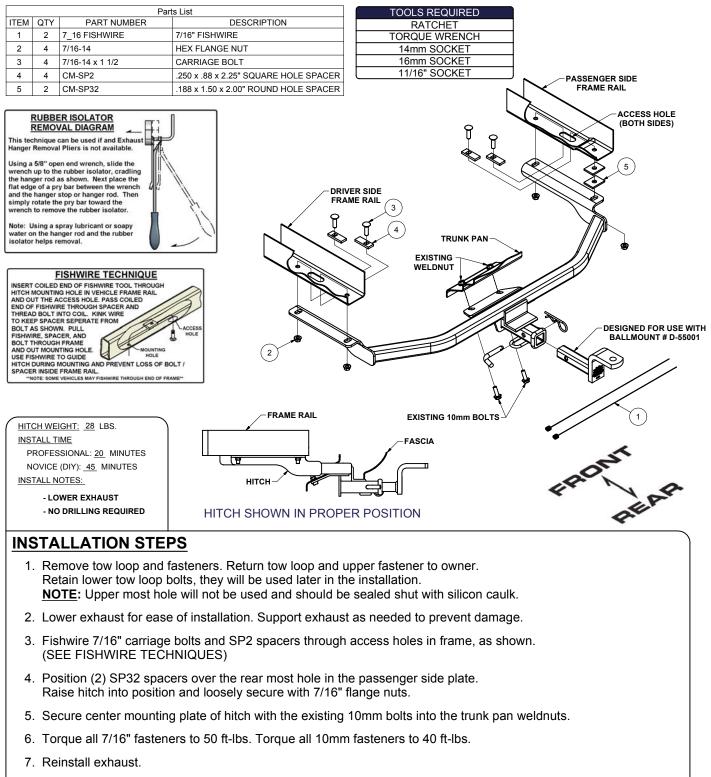

## 11831

# **SAAB 9-5**

#### 6/04/2009

GROSS LOAD CAPACITY WHEN USED AS A WEIGHT CARRYING HITCH: 2,500 LBS. TRAILER WEIGHT & 200 LBS. TONGUE WEIGHT. \*\*\*DO NOT EXCEED VEHICLE MANUFACTURER'S RECOMMENDED TOWING CAPACITY.\*\*\*